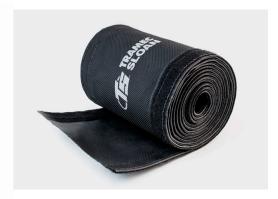

#### 1. Choose Your MAXXWrap Size:

12' Wrap 451209 15' Wrap 451210 20' Wrap 451211

#### THE MAXXWRAP™

| P/N    | DESCRIPTION                                     |
|--------|-------------------------------------------------|
| 451208 | Bulk MAXXWrap - 150' Roll*                      |
| 451209 | MAXXWrap for 12' Assembly (Actual Length 7.8')  |
| 451210 | MAXXWrap for 15' Assembly (Actual Length 11.7') |
| 451211 | MAXXWrap for 20' Assembly (Actual Length 16.7') |

<sup>\*</sup>TRAMEC SLOAN suggests the best way to cut the MAXXWrap is to use a Heat Knife. It can also be sheared but is recommended to seal with heat after to avoid fraying.