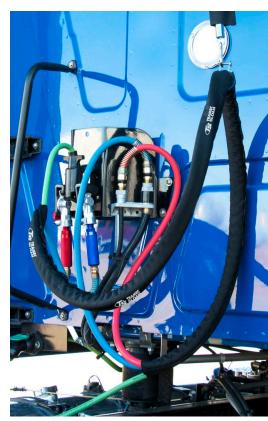

#### 2. Choose Your Air & Electrical Lines:

Use our Tractor-to-Trailer Assembly Guide Example: 455180DSET & 421167 (below)

#### 3. Wrap!

#### 3-IN-1 ASSEMBLIES WITH MAXXWRAP™

|   | P/N    | DESCRIPTION                                                                                              |
|---|--------|----------------------------------------------------------------------------------------------------------|
| 4 | 451215 | 3-in-1 MAXXWrap Assembly w/ 12' Sonogrip ABS Cable, Red & Blue Hoses w/ Aluminum Grips, and Hanger Clamp |
| 4 | 451216 | 3-in-1 MAXXWrap Assembly w/ 15' Sonogrip ABS Cable, Red & Blue Hoses w/ Aluminum Grips, and Hanger Clamp |
| 4 | 451221 | 3-in-1 MAXXWrap Assembly with 12' ABS Cable, 2 Black Hoses with Dura-Grip Handles, and Hanger Clamp      |
| 4 | 451222 | 3-in-1 MAXXWrap Assembly with 15' ABS Cable, 2 Black Hoses with Dura-Grip Handles, and Hanger Clamp      |