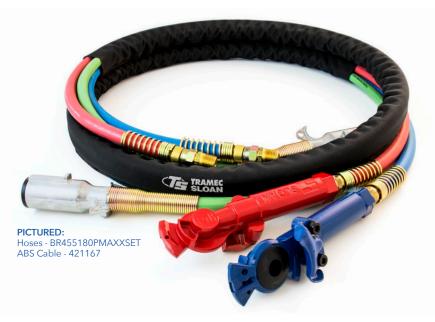

## A DURABLE NEW WAY TO PROTECT YOUR VITAL LINES!

Tramec Sloan's new MAXXWrap provides a durable way to bundle your air and electrical lines. Made from tightly woven ballistic nylon, the MAXXWrap is flexible, repels liquid, and prevents damage from tangling, abrasion, gasoline, engine chemicals, salt spray, and more!

#### 2. Choose Your Air & Electrical Lines:

Use our Tractor-to-Trailer Assembly Guide Example: 455180DSET & 421167 (below)