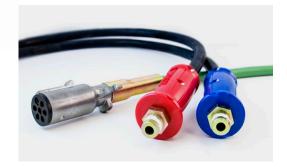

#### 2. Choose Your Air & Electrical Lines:

Use our Tractor-to-Trailer Assembly Guide Example: 455180DSET & 421167 (below)

#### 3-IN-1 ASSEMBLIES WITH MAXXWRAP™

|   | P/N    | DESCRIPTION                                                                                              |
|---|--------|----------------------------------------------------------------------------------------------------------|
| 4 | 451215 | 3-in-1 MAXXWrap Assembly w/ 12' Sonogrip ABS Cable, Red & Blue Hoses w/ Aluminum Grips, and Hanger Clamp |
| 4 | 451216 | 3-in-1 MAXXWrap Assembly w/ 15' Sonogrip ABS Cable, Red & Blue Hoses w/ Aluminum Grips, and Hanger Clamp |
| 4 | 451221 | 3-in-1 MAXXWrap Assembly with 12' ABS Cable, 2 Black Hoses with Dura-Grip Handles, and Hanger Clamp      |
| 4 | 451222 | 3-in-1 MAXXWrap Assembly with 15' ABS Cable, 2 Black Hoses with Dura-Grip Handles, and Hanger Clamp      |