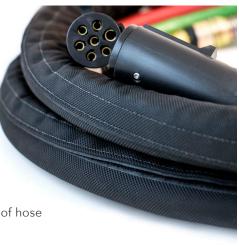

## A DURABLE NEW WAY TO PROTECT YOUR VITAL LINES!

Tramec Sloan's new MAXXWrap provides a durable way to bundle your air and electrical lines. Made from tightly woven ballistic nylon, the MAXXWrap is flexible, repels liquid, and prevents damage from tangling, abrasion, gasoline, engine chemicals, salt spray, and more!

#### **FEATURES & BENEFITS**

- Developed with and tested by a major US & Canadian Fleet to meet your all-weather needs!
- The MAXXWrap makes it simple to repair and replace your air and electrical lines whenever needed.
- The Hook & Loop closure means your lines can be easily unwrapped for DOT inspection.
- Less SKUs to stock.
- Custom create any combination of hose and electrical lines!
- Made in the **USA**!