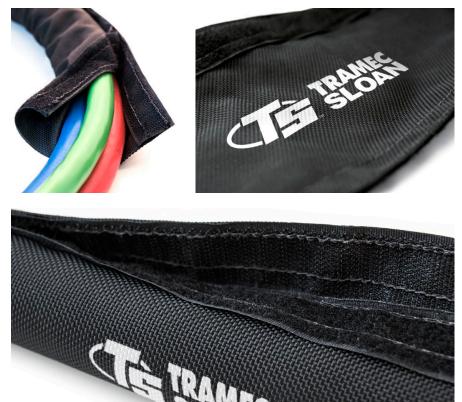

## A DURABLE NEW WAY TO PROTECT YOUR VITAL LINES!

Tramec Sloan's new MAXXWrap provides a durable way to bundle your air and electrical lines. Made from tightly woven ballistic nylon, the MAXXWrap is flexible, repels liquid, and prevents damage from tangling, abrasion, gasoline, engine chemicals, salt spray, and more!

#### **FEATURES & BENEFITS**

- Developed with and tested by a major US & Canadian Fleet to meet your all-weather needs!
- The MAXXWrap makes it simple to repair and replace your air and electrical lines whenever needed.
- The Hook & Loop closure means your lines can be easily unwrapped for DOT inspection.
- Less SKUs to stock.
- Custom create any combination of hose and electrical lines!
- Made in the **USA**!

<sup>\*</sup>TRAMEC SLOAN suggests the best way to cut the MAXXWrap is to use a Heat Knife. It can also be sheared but is recommended to seal with heat after to avoid fraying.