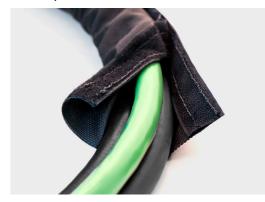

## A DURABLE NEW WAY TO PROTECT YOUR VITAL LINES!

Tramec Sloan's new MAXXWrap provides a durable way to bundle your air and electrical lines. Made from tightly woven ballistic nylon, the MAXXWrap is flexible, repels liquid, and prevents damage from tangling, abrasion, gasoline, engine chemicals, salt spray, and more!

#### **FEATURES & BENEFITS**

- Developed with and tested by a major US & Canadian Fleet to meet your all-weather needs!
- The MAXXWrap makes it simple to repair and replace your air and electrical lines whenever needed.
- The Hook & Loop closure means your lines can be easily unwrapped for DOT inspection.
- Less SKUs to stock.
- Custom create any combination of hose and electrical lines!
- Made in the **USA**!