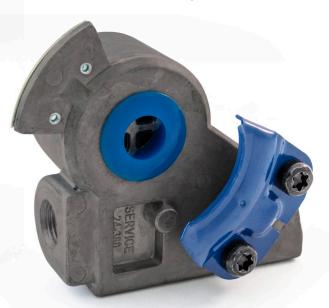

## 37.5° RAPID-RELEASE™ GLADHAND

| P/N    | GLADHAND                             | FINISH            | FILTER                     |
|--------|--------------------------------------|-------------------|----------------------------|
| 441177 | 37.5° Rapid-Release Service Gladhand | Anodized Aluminum | Blue Poly Seal with Filter |
| 441178 | 37.5° Rapid-Release Service Gladhand | Anodized Aluminum | Blue Poly Seal             |