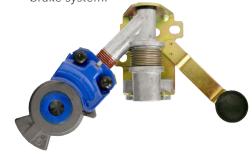

#### **SWING-AWAY STYLE**

- 180° swivel rotation permits optional air line entry from either the bottom or back port.
- Gladhand will return to the closed position when not in use to help keep dirt and debris from entering the air brake system.

## SWING-AWAY RAPID-RELEASE™ GLADHAND

| P/N    | GLADHAND                                  | FINISH            | FILTER                     |
|--------|-------------------------------------------|-------------------|----------------------------|
| 441233 | Swing-Away Rapid-Release Service Gladhand | Anodized Aluminum | Blue Poly Seal with Filter |