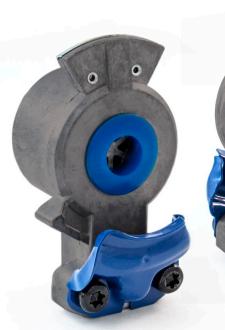

## STANDARD RAPID-RELEASE™ GLADHAND

| P/N    | GLADHAND                                | FINISH            | FILTER                     |
|--------|-----------------------------------------|-------------------|----------------------------|
| 441175 | Standard Rapid-Release Service Gladhand | Anodized Aluminum | Blue Poly Seal with Filter |
| 441176 | Standard Rapid-Release Service Gladhand | Anodized Aluminum | Blue Poly Seal             |