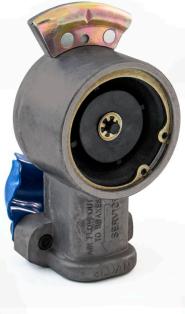

## 37.5° RAPID-RELEASE™ GLADHAND

| P/N    | GLADHAND                             | FINISH            | FILTER                     |
|--------|--------------------------------------|-------------------|----------------------------|
| 441177 | 37.5° Rapid-Release Service Gladhand | Anodized Aluminum | Blue Poly Seal with Filter |
| 441178 | 37.5° Rapid-Release Service Gladhand | Anodized Aluminum | Blue Poly Seal             |