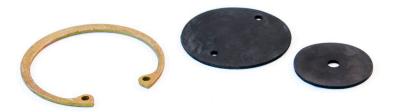

## RAPID-RELEASE™ SERVICE KIT

| P/N    | DESCRIPTION                                                           |
|--------|-----------------------------------------------------------------------|
| 451715 | Rapid-Release Service Kit - Includes Gasket, Snap Ring, and Diaphragm |