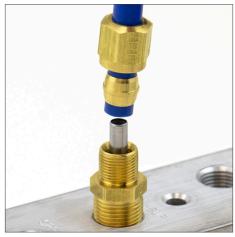

## **NYLON TUBE AIR BRAKE FITTINGS**

- Cut tubing cleanly and squarely (maximum 15° angle allowable).
- Check that the port or mating part is clean and free of debris.
- Thread the nut and sleeve onto tubing.
- Insert tubing onto fitting body until the tubing is fully seated.
- Slide sleeve and nut down and tighten in one of two ways:
  - Tighten with a wrench until only one thread remains visible. This will allow for multiple remakes.
  - Tighten nut until finger tight, then using a wrench, continue to tighten according to the table below.