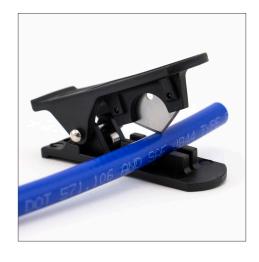

## **NYLON TUBE AIR BRAKE FITTINGS**

- Cut tubing cleanly and squarely (maximum 15° angle allowable).
- Check that the port or mating part is clean and free of debris.
- Thread the nut and sleeve onto tubing.
- Insert tubing onto fitting body until the tubing is fully seated.
- Slide sleeve and nut down and tighten in one of two ways:
  - Tighten with a wrench until only one thread remains visible. This will allow for multiple remakes.
  - Tighten nut until finger tight, then using a wrench, continue to tighten according to the table below.