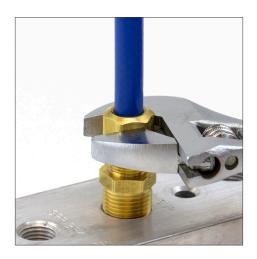

## **NYLON TUBE AIR BRAKE FITTINGS**

- Cut tubing cleanly and squarely (maximum 15° angle allowable).
- Check that the port or mating part is clean and free of debris.
- Thread the nut and sleeve onto tubing.
- Insert tubing onto fitting body until the tubing is fully seated.
- Slide sleeve and nut down and tighten in one of two ways:
  - Tighten with a wrench until only one thread remains visible. This will allow for multiple remakes.
  - Tighten nut until finger tight, then using a wrench, continue to tighten according to the table below.